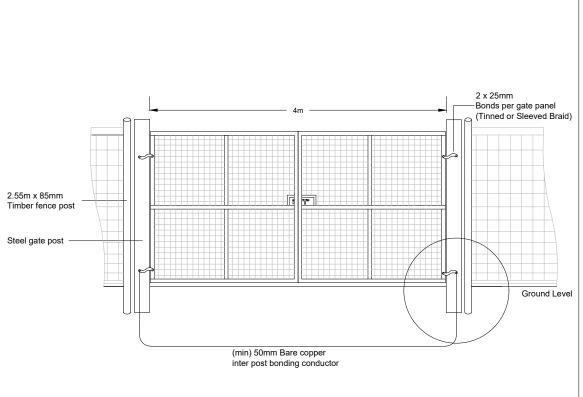

ower Charlton Trading Estate, T:01458 224900

Rush Wall Solar Park

South of Rushwall Lane Redwick Caldicot NP26 3DX

Fence Detail

Scale: 1:50 @A3 Scale added

Drawing Number: 1578-0205-01 Figure 2-14