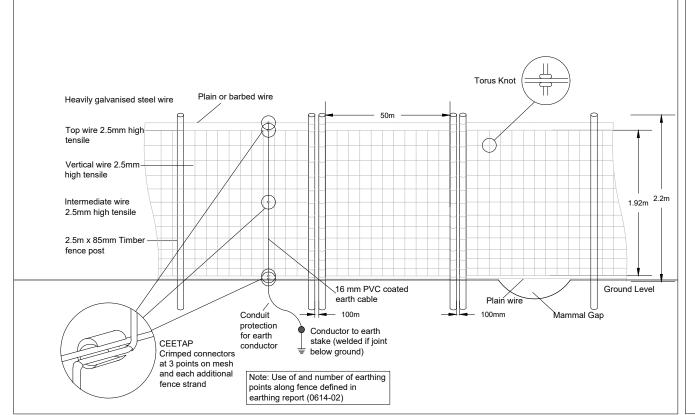

ower Charlton Trading Estate, T:01458 224900

Rush Wall Solar Park

South of Rushwall Lane Redwick Caldicot NP26 3DX

Fence Detail

Scale: 1:50 @A3 Scale added

Drawing Number: 1578-0205-01 Figure 2-14