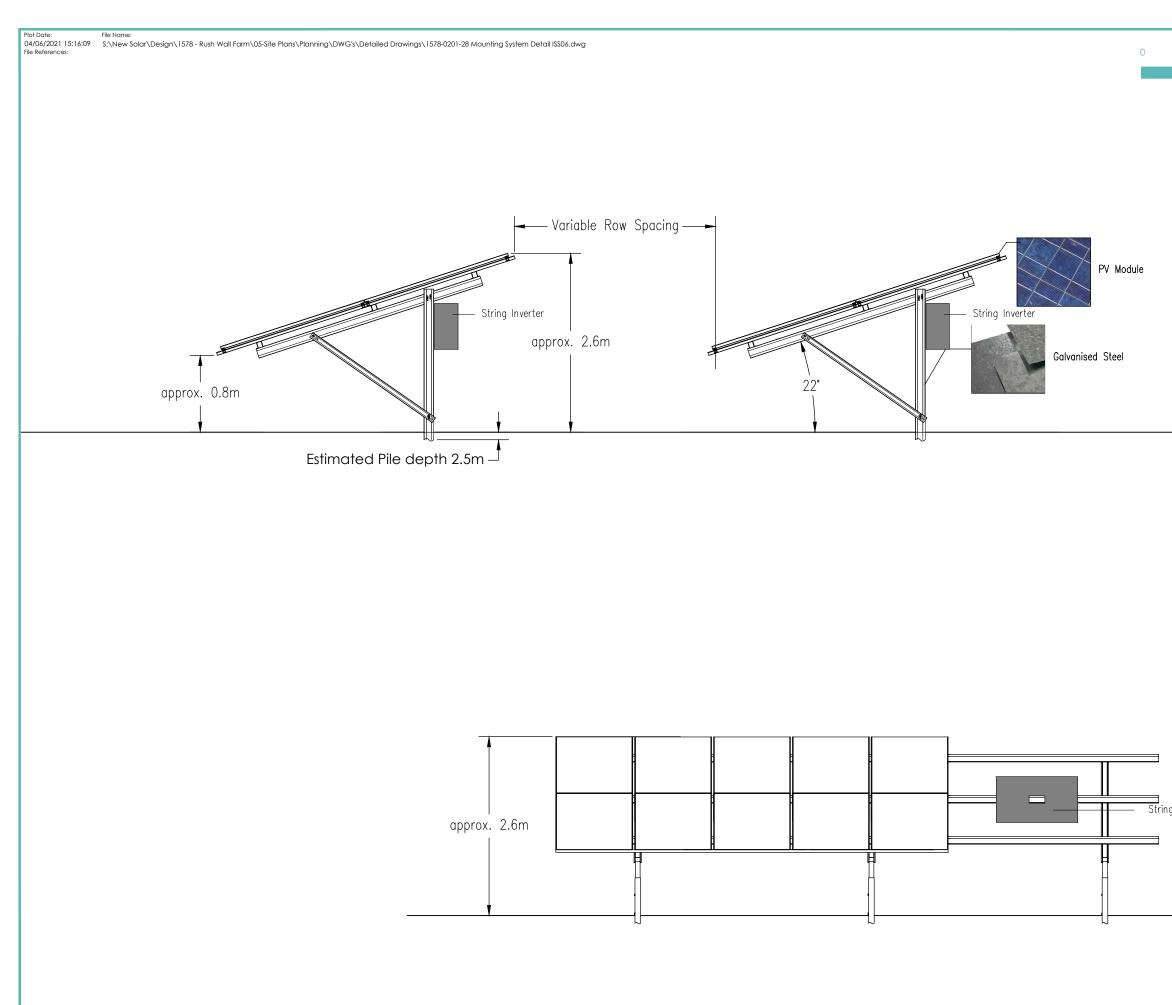

| 0.5 1 1.5 2 2.5 | Notes: Unless ofherwise stated, this drawing is for<br>information only. Do not scale. Use figured dimensions<br>only. Check all dimensions on site and advise of any<br>discrepancies before commencing work on site.<br>Digital Transmissions: This data is supplied only as a<br>means to aid you in the production of your work, the<br>data should divays be checked against the hard copy<br>of the drawing. Some of the data may have been<br>produced by importing data from external sources,<br>discrepancies may have occurred during this<br>procedure. BSR cannot accept responsibility for any<br>discrepancies within the CAD data file. No third party<br>shall issue BSR data/drawing without the written<br>approval of BSR. BSR check all data for viruses but<br>cannot accept responsibility for any loss incurred by<br>any third party as a result of installing data.<br>OS License No. : 100022432 |
|-----------------|-----------------------------------------------------------------------------------------------------------------------------------------------------------------------------------------------------------------------------------------------------------------------------------------------------------------------------------------------------------------------------------------------------------------------------------------------------------------------------------------------------------------------------------------------------------------------------------------------------------------------------------------------------------------------------------------------------------------------------------------------------------------------------------------------------------------------------------------------------------------------------------------------------------------------------|
|                 |                                                                                                                                                                                                                                                                                                                                                                                                                                                                                                                                                                                                                                                                                                                                                                                                                                                                                                                             |
|                 | Rev: Revision History: Date: By:   01 Initial issue 23/10/19 AK   02 Pile depth note added 13/12/19 MB   03 Updated dimensions 03/03/20 AK   04 Updated dimensions 17/04/20 JA   05 Layout notes amended 12/08/20 JA   06 Scale Added 28/10/20 MB   07 Inverter added 04/06/21 JA                                                                                                                                                                                                                                                                                                                                                                                                                                                                                                                                                                                                                                           |
|                 | 35 and 35a The Maltings<br>Lower Charlton Trading Estate,<br>Shepton Mallet,<br>Somesel BA4 5GE<br>United Kingdom<br>Project:<br>Rush Wall Solar Park<br>Location:<br>South of Rush Wall Lane                                                                                                                                                                                                                                                                                                                                                                                                                                                                                                                                                                                                                                                                                                                               |
| g Inverter      | Redwick,<br>Caldicot<br>NP26 3DX<br>Title:<br>Mounting System<br>Scale: 1:50 @ A3<br>Issue Note:<br>String inverters added                                                                                                                                                                                                                                                                                                                                                                                                                                                                                                                                                                                                                                                                                                                                                                                                  |
|                 | MB U4(6/27)<br>Approved Dafe:<br>RP Approved Dafe:<br>RP Approved Dafe:<br>R/11/21<br>Drawing Number:<br>1578-0201-28<br>Figure 2-17<br>Drawing Status:<br>BSUE:<br>D7                                                                                                                                                                                                                                                                                                                                                                                                                                                                                                                                                                                                                                                                                                                                                      |