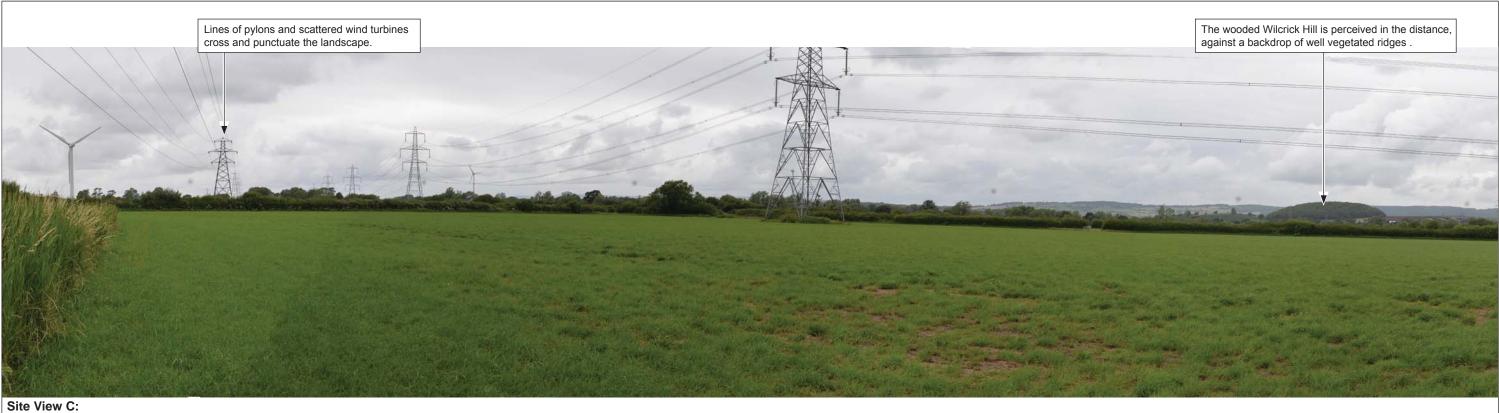

Site View C:...(cont.)

| Site View C<br>Figure 8.2C<br>Rush Wall Solar Park |                                                                                    |  |
|----------------------------------------------------|------------------------------------------------------------------------------------|--|
|                                                    |                                                                                    |  |
| Ref: P0345                                         | Revision: 000                                                                      |  |
| Date: 18/05/2020                                   |                                                                                    |  |
| amalgam<br>landscape                               | T. 01275 627077<br>E. info@amalgamlandscape.co.uk<br>W. www.amalgamlandscape.co.uk |  |