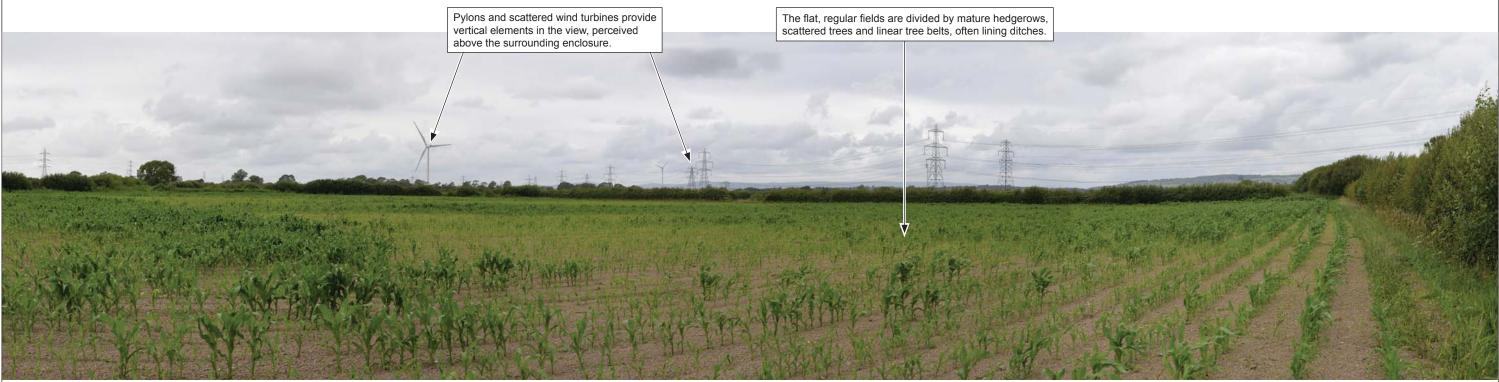

Site View F:...(cont.)

| without whiteh permission non-vinaigam Eandoodpe   |                                                                                    |  |
|----------------------------------------------------|------------------------------------------------------------------------------------|--|
| Site View F<br>Figure 8.2F<br>Rush Wall Solar Park |                                                                                    |  |
|                                                    |                                                                                    |  |
| Ref: P0345                                         | Revision: 000                                                                      |  |
| Date: 18/05/2020                                   |                                                                                    |  |
| amalgam<br>landscape                               | T. 01275 627077<br>E. info@amalgamlandscape.co.uk<br>W. www.amalgamlandscape.co.uk |  |