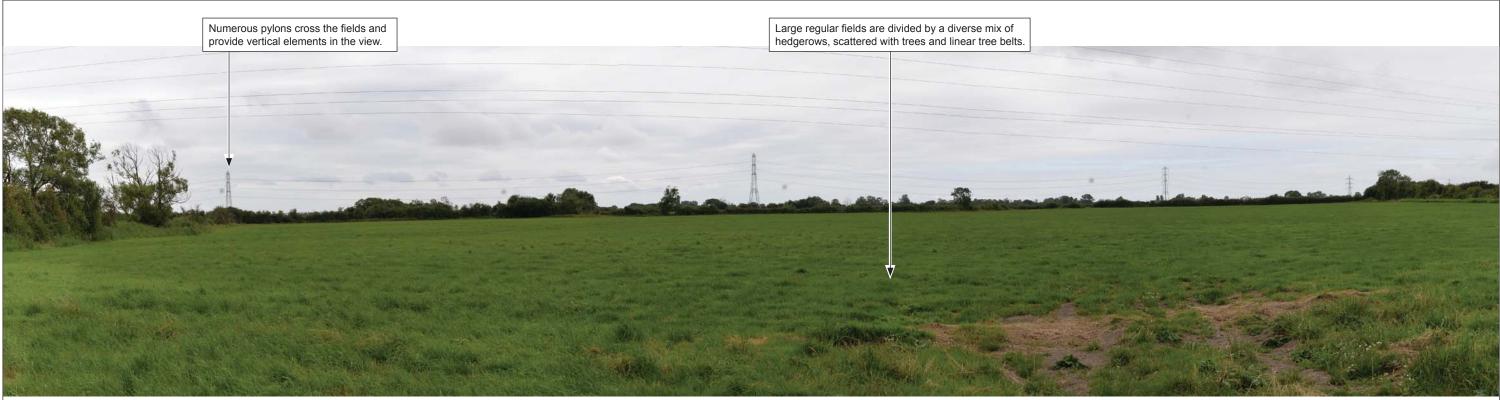

Site View A:

Site View A:...(cont.)

|                            | 1 U U                                             |  |
|----------------------------|---------------------------------------------------|--|
| Site View A<br>Figure 8.2A |                                                   |  |
| Rush Wall Solar Park       |                                                   |  |
| Drawn: PS                  | Checked: AJW                                      |  |
| Ref: P0345                 | Revision: 000                                     |  |
| Date: 18/05/2020           |                                                   |  |
| amalgam<br>landscape       | T. 01275 627077<br>E. info@amalgamlandscape.co.uk |  |
| V landscape                | L. Into@anaigamanuscape.co.uk                     |  |
|                            | W. www.amalgamlandscape.co.uk                     |  |