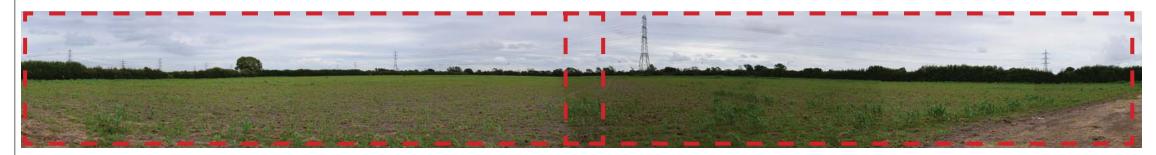

Site View F:...(cont.)

| without whiteh permission non-vinaigam Eandoodpe   |                                                                                    |  |
|----------------------------------------------------|------------------------------------------------------------------------------------|--|
| Site View F<br>Figure 8.2F<br>Rush Wall Solar Park |                                                                                    |  |
|                                                    |                                                                                    |  |
| Ref: P0345                                         | Revision: 000                                                                      |  |
| Date: 18/05/2020                                   |                                                                                    |  |
| amalgam<br>landscape                               | T. 01275 627077<br>E. info@amalgamlandscape.co.uk<br>W. www.amalgamlandscape.co.uk |  |