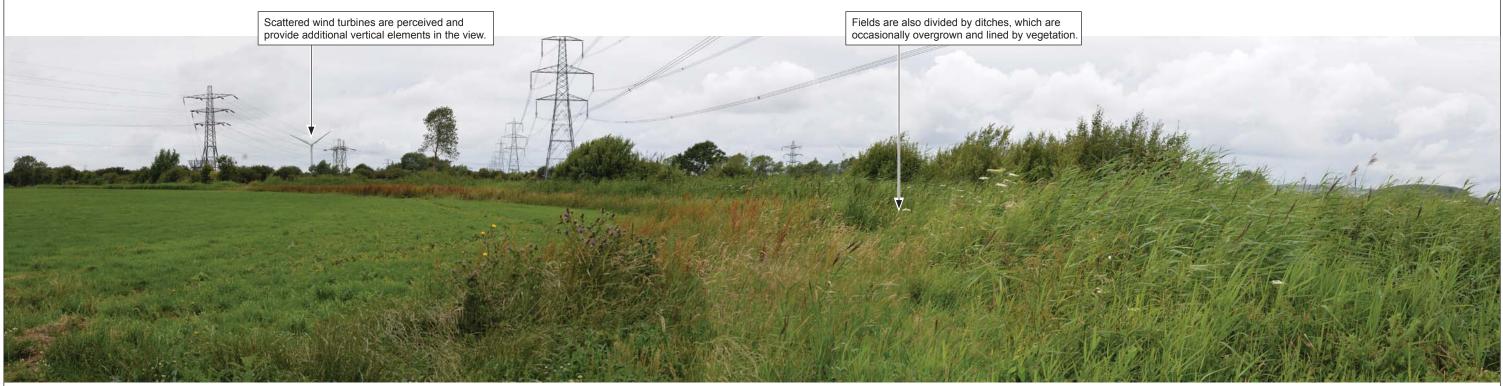

## Site View B:

Site View B:...(cont.)

| Site View B<br>Figure 8.2B |                                                   |  |
|----------------------------|---------------------------------------------------|--|
| Rush Wall Solar Park       |                                                   |  |
| Drawn: PS                  | Checked: AJW                                      |  |
| Ref: P0345                 | Revision: 000                                     |  |
| Date: 18/05/2020           |                                                   |  |
| amalgam<br>landscape       | T. 01275 627077<br>E. info@amalgamlandscape.co.uk |  |
| landscape                  | W. www.amalgamlandscape.co.uk                     |  |