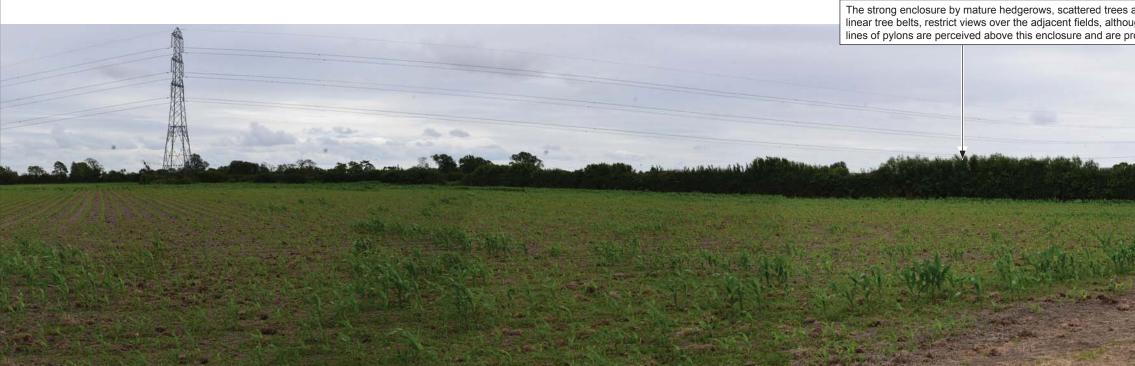

Site View E:...(cont.)

|                            | 1 U U                                             |  |
|----------------------------|---------------------------------------------------|--|
| Site View E<br>Figure 8.2E |                                                   |  |
| Rush Wall Solar Park       |                                                   |  |
| Drawn: PS                  | Checked: AJW                                      |  |
| Ref: P0345                 | Revision: 000                                     |  |
| Date: 18/05/2020           |                                                   |  |
| amalgam<br>landscape       | T. 01275 627077<br>E. info@amalgamlandscape.co.uk |  |
| landscape                  | W. www.amalgamlandscape.co.uk                     |  |