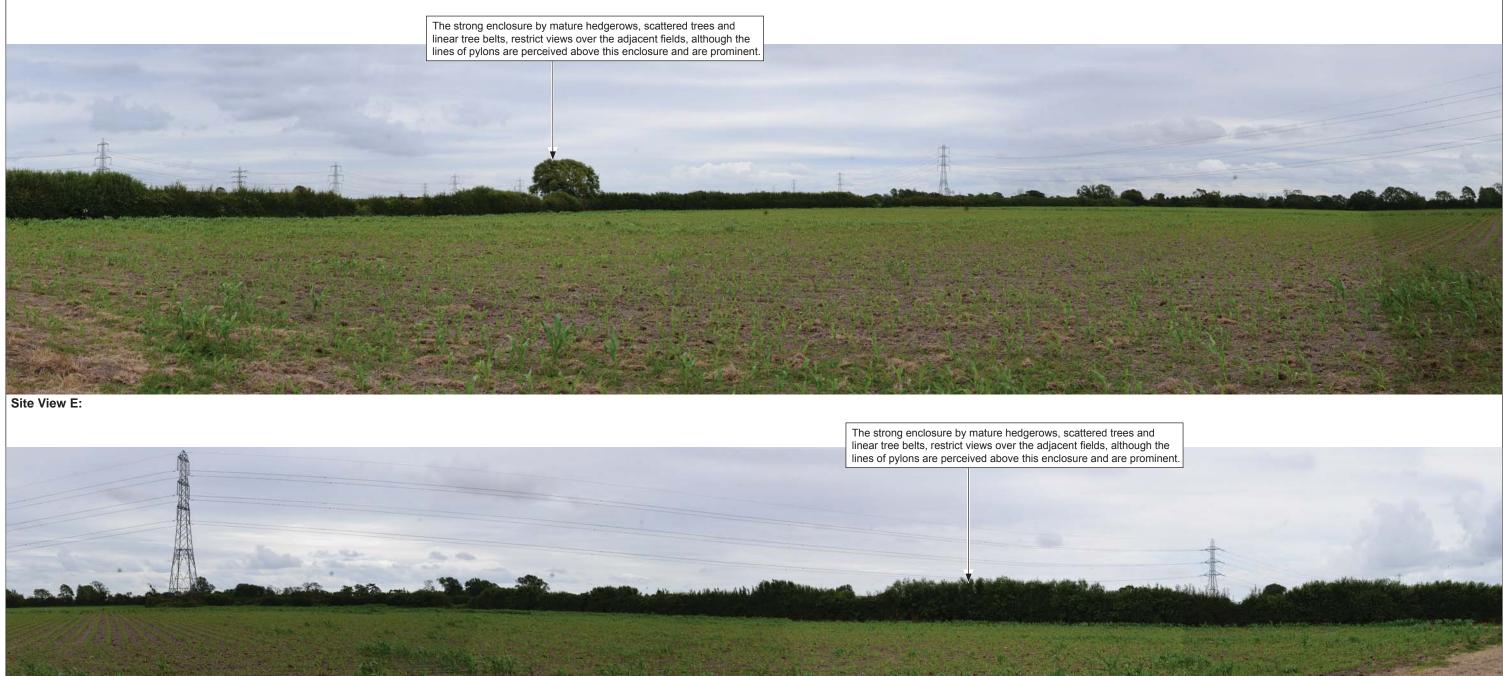

Site View E:...(cont.)

|                            | 1 U U                                             |  |
|----------------------------|---------------------------------------------------|--|
| Site View E<br>Figure 8.2E |                                                   |  |
| Rush Wall Solar Park       |                                                   |  |
| Drawn: PS                  | Checked: AJW                                      |  |
| Ref: P0345                 | Revision: 000                                     |  |
| Date: 18/05/2020           |                                                   |  |
| amalgam<br>landscape       | T. 01275 627077<br>E. info@amalgamlandscape.co.uk |  |
| landscape                  | W. www.amalgamlandscape.co.uk                     |  |