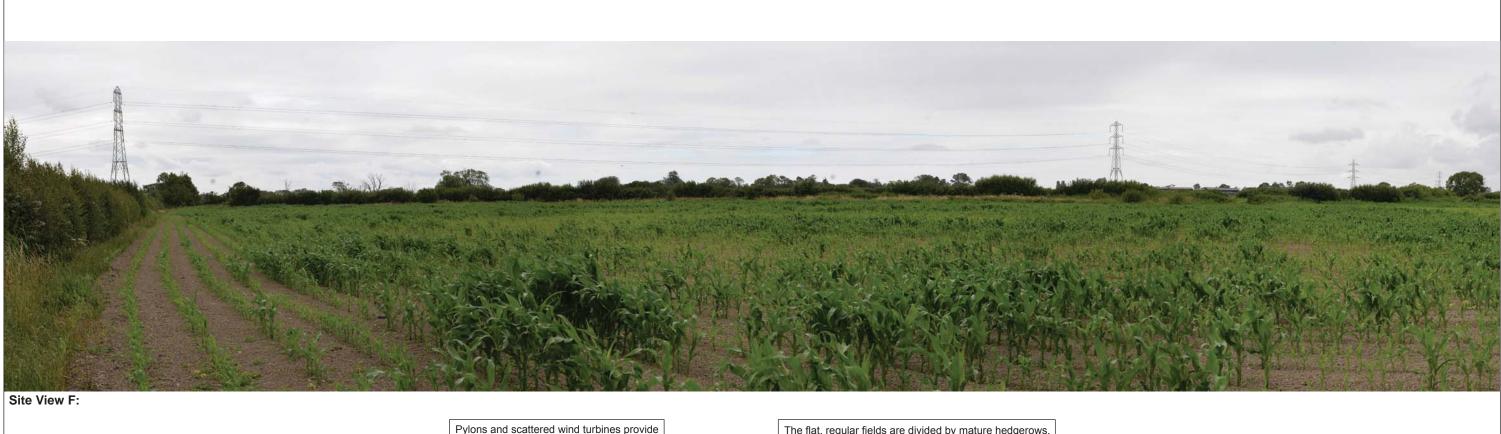

Site View F:...(cont.)

| without whiteh permission non-vinaigam Eandoodpe   |                                                                                    |  |
|----------------------------------------------------|------------------------------------------------------------------------------------|--|
| Site View F<br>Figure 8.2F<br>Rush Wall Solar Park |                                                                                    |  |
|                                                    |                                                                                    |  |
| Ref: P0345                                         | Revision: 000                                                                      |  |
| Date: 18/05/2020                                   |                                                                                    |  |
| amalgam<br>landscape                               | T. 01275 627077<br>E. info@amalgamlandscape.co.uk<br>W. www.amalgamlandscape.co.uk |  |