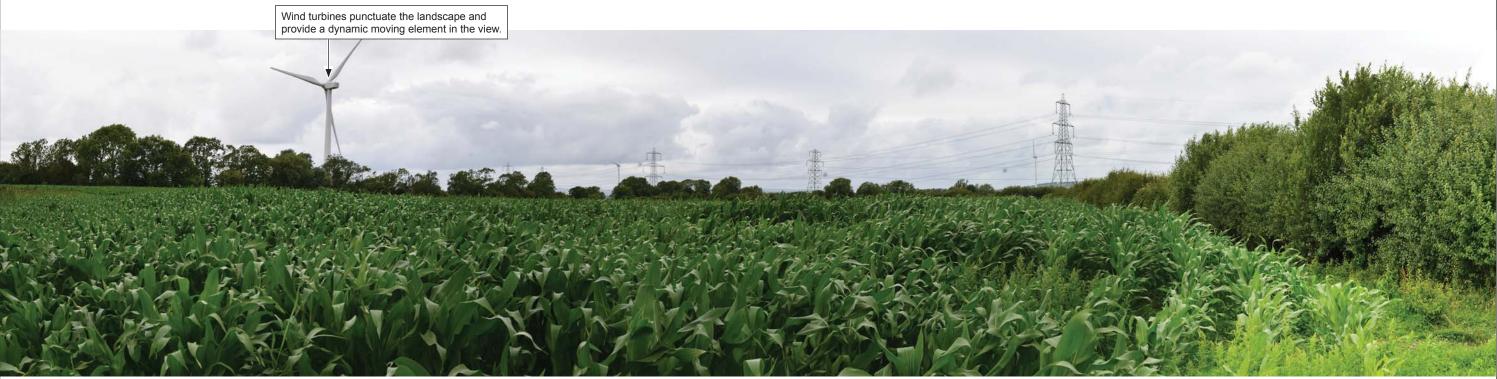

Site View D:...(cont.)

| Site View D<br>Figure 8.2D |                                |  |
|----------------------------|--------------------------------|--|
| Rush Wall Solar Park       |                                |  |
| Drawn: PS                  | Checked: AJW                   |  |
| Ref: P0345                 | Revision: 000                  |  |
| Date: 18/05/2020           |                                |  |
| amalgam<br>landscape       | T. 01275 627077                |  |
| A landscape                | E. info@amalgamlandscape.co.uk |  |
| landscape                  | W. www.amalgamlandscape.co.uk  |  |