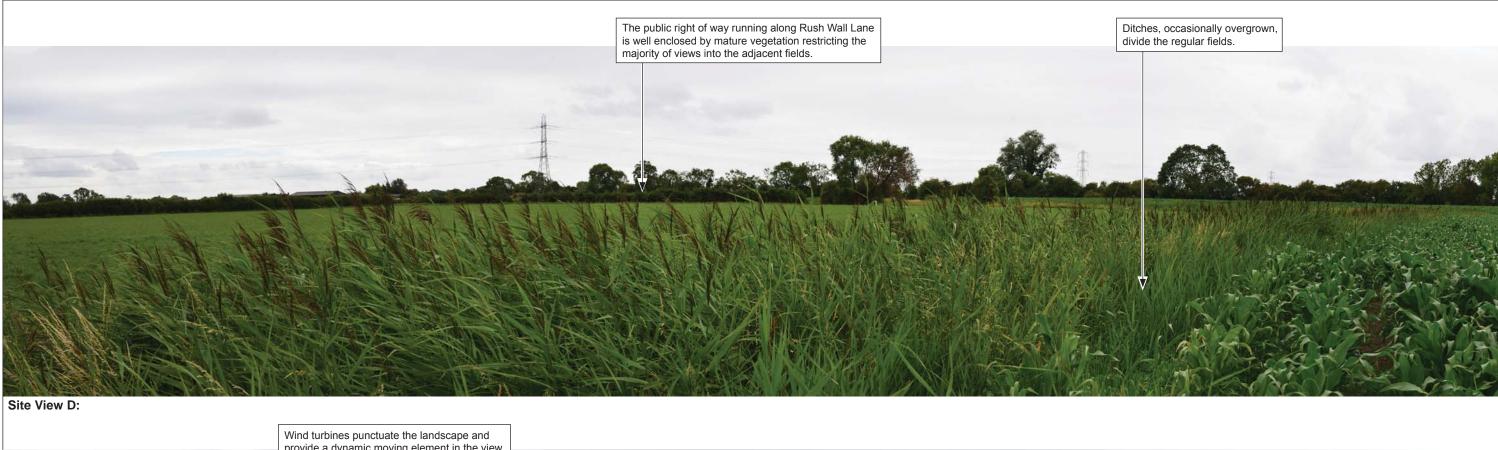

Site View C:...(cont.)

| Site View C<br>Figure 8.2C<br>Rush Wall Solar Park |                                                                                    |  |
|----------------------------------------------------|------------------------------------------------------------------------------------|--|
|                                                    |                                                                                    |  |
| Ref: P0345                                         | Revision: 000                                                                      |  |
| Date: 18/05/2020                                   |                                                                                    |  |
| amalgam<br>landscape                               | T. 01275 627077<br>E. info@amalgamlandscape.co.uk<br>W. www.amalgamlandscape.co.uk |  |