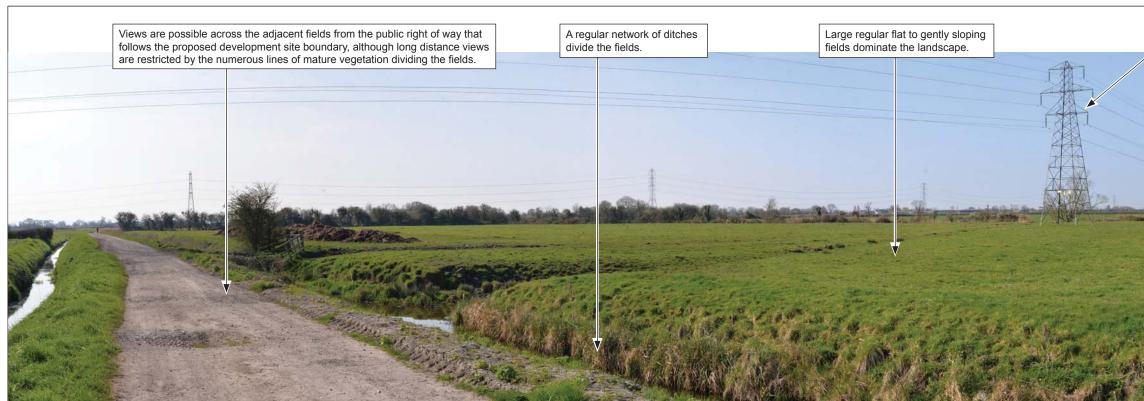

Site View A:

Site View A:...(cont.)

|                            | 1 U U                                             |  |
|----------------------------|---------------------------------------------------|--|
| Site View A<br>Figure 8.2A |                                                   |  |
| Rush Wall Solar Park       |                                                   |  |
| Drawn: PS                  | Checked: AJW                                      |  |
| Ref: P0345                 | Revision: 000                                     |  |
| Date: 18/05/2020           |                                                   |  |
| amalgam<br>landscape       | T. 01275 627077<br>E. info@amalgamlandscape.co.uk |  |
| V landscape                | L. Into@anaigamanuscape.co.uk                     |  |
|                            | W. www.amalgamlandscape.co.uk                     |  |