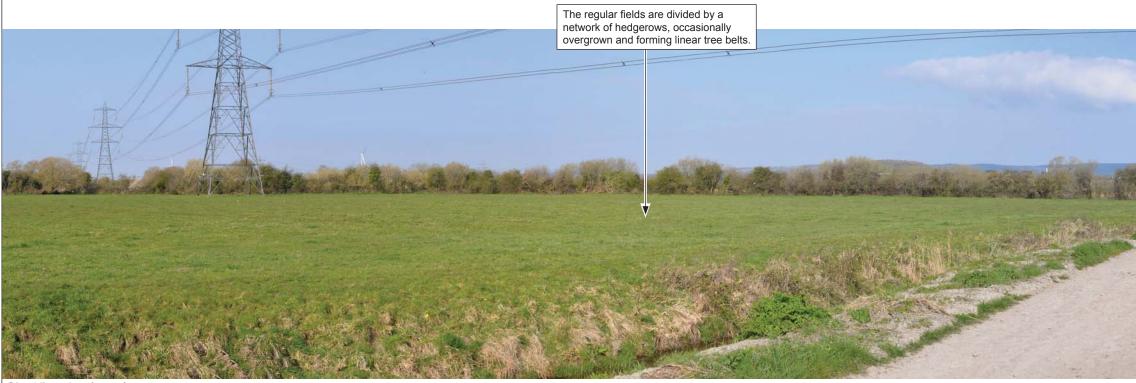

## Site View B:

Site View B:...(cont.)

| Site View B<br>Figure 8.2B |                                                   |  |
|----------------------------|---------------------------------------------------|--|
| Rush Wall Solar Park       |                                                   |  |
| Drawn: PS                  | Checked: AJW                                      |  |
| Ref: P0345                 | Revision: 000                                     |  |
| Date: 18/05/2020           |                                                   |  |
| amalgam<br>landscape       | T. 01275 627077<br>E. info@amalgamlandscape.co.uk |  |
| landscape                  | W. www.amalgamlandscape.co.uk                     |  |