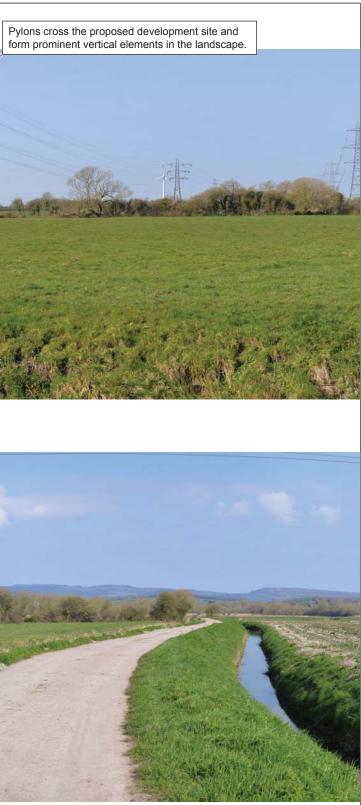

Site View D:...(cont.)

| Site View D<br>Figure 8.2D |                                |  |
|----------------------------|--------------------------------|--|
| Rush Wall Solar Park       |                                |  |
| Drawn: PS                  | Checked: AJW                   |  |
| Ref: P0345                 | Revision: 000                  |  |
| Date: 18/05/2020           |                                |  |
| amalgam<br>landscape       | T. 01275 627077                |  |
| A landscape                | E. info@amalgamlandscape.co.uk |  |
| landscape                  | W. www.amalgamlandscape.co.uk  |  |