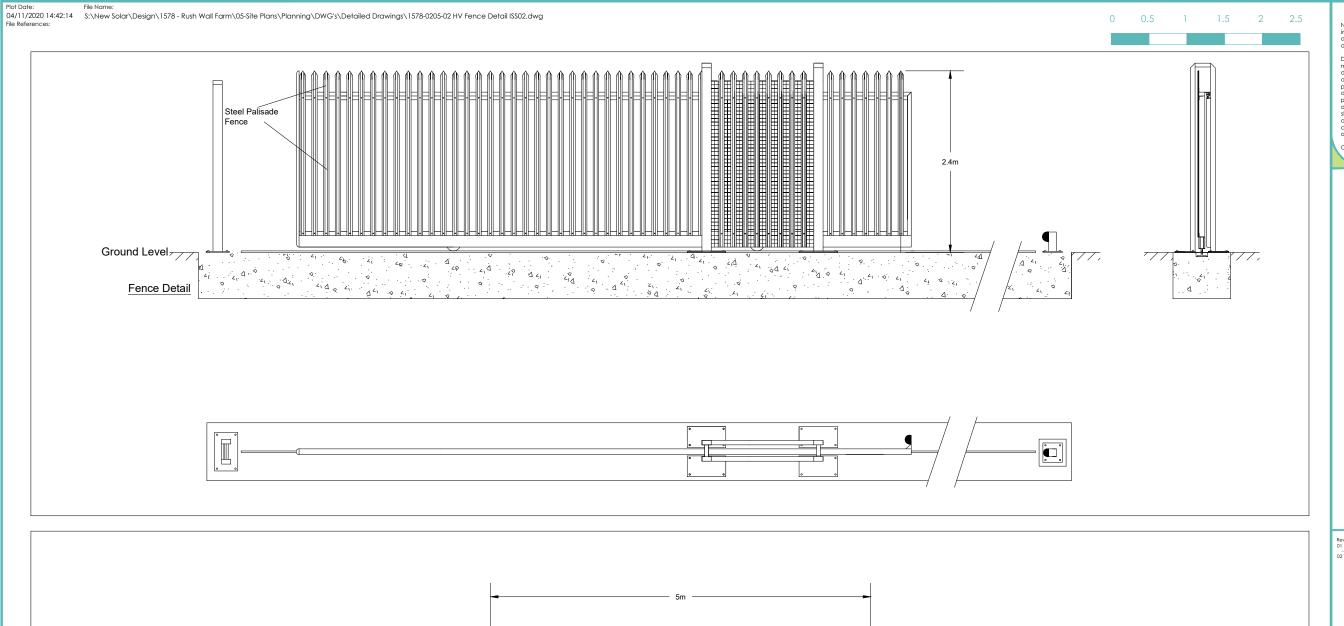

Digital Transmissions: This data is supplied only as a means to aid you in the production of your work, the data should always be checked against the hard copy of the drawing. Some of the data may have been produced by importing data from external sources, discrepancies may have occurred during this procedure. BSR cannot accept responsibility for any discrepancies within the CAD data file. No third party shall issue BSR data/drawings without the written approval of BSR. BSR check all data for viruses but cannot accept responsibility for any loss incurred by any third party as a result of installing data.

OS License No. :- 100022432





Date: By: 06/10/20 MB