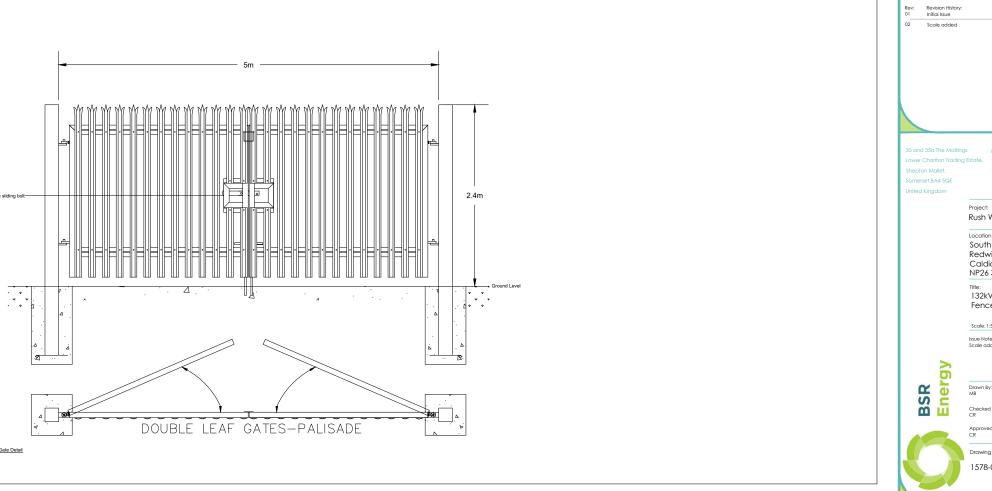

Digital Transmissions: This data is supplied only as a means to aid you in the production of your work, the data should always be checked against the hard copy of the drawing. Some of the data may have been produced by importing data from external sources, discrepancies may have occurred during this procedure. BSR cannot accept responsibility for any discrepancies within the CAD data file. No third party shall issue BSR data/drawings without the written approval of BSR. BSR check all data for viruses but cannot accept responsibility for any loss incurred by any third party as a result of installing data.

OS License No. :- 100022432





Date: By: 06/10/20 MB