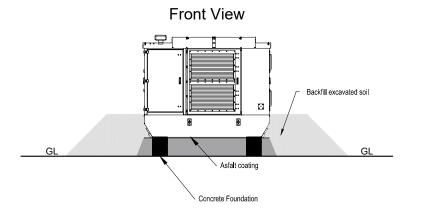

Plan View







isolated earthing MV (earthing cable of MV trench) 000000 GL mineral grain mixture or recycling material 0/16, compacted and levellied

geo textile

Side View (LV Switchboard)



ascrepancies before commercing work on site.

Digital Transmissions: This data is supplied only as a means to aid you in the production of your work, the data should always be checked against the hard copy of the drawing. Some of the data may have been produced by importing data from external sources, discrepancies may have occurred during this procedure. BSR cannot accept responsibility for any discrepancies within the CAD data file. No third party shall issue BSR data/drawings without the written approval of BSR. BSR check all data for viruses but cannot accept responsibility for any loss incurred by any third party as a result of installing data.

OS License No. :- 100022432



Drawing Status: For Approval