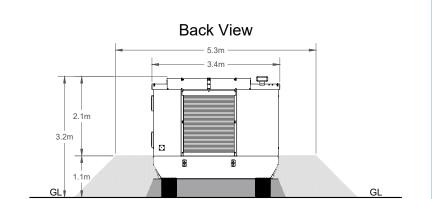

Plan View







isolated earthing MV (earthing cable of MV trench) 000000 GL mineral grain mixture or recycling material 0/16, compacted and levellied

geo textile

Side View (LV Switchboard)



ascrepancies before commercing work on site.

Digital Transmissions: This data is supplied only as a means to aid you in the production of your work, the data should always be checked against the hard copy of the drawing. Some of the data may have been produced by importing data from external sources, discrepancies may have occurred during this procedure. BSR cannot accept responsibility for any discrepancies within the CAD data file. No third party shall issue BSR data/drawings without the written approval of BSR. BSR check all data for viruses but cannot accept responsibility for any loss incurred by any third