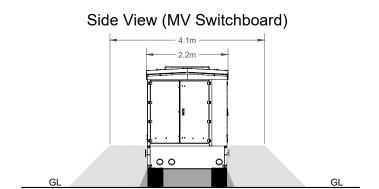

Plan View

isolated earthing MV (earthing cable of MV trench) 000000 GL mineral grain mixture or recycling material 0/16, compacted and levellied

geo textile

Side View (LV Switchboard)

ascrepancies before commercing work on site.