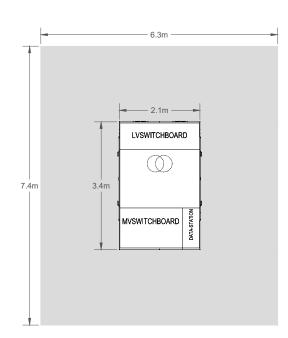

Plan View

isolated earthing MV (earthing cable of MV trench) 000000 GL mineral grain mixture or recycling material 0/16, compacted and levellied

geo textile

Side View (LV Switchboard)

ascrepancies before commercing work on site.