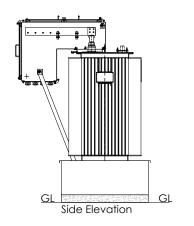

Aux Transformer Detail

Scale: 1:50 @A3

**BSR Energy** 

Drawing Status: Issue: For Approval 01