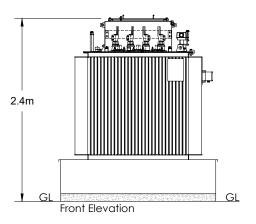

Aux Transformer Detail

Scale: 1:50 @A3

**BSR Energy** 

Drawing Status: Issue: For Approval 01