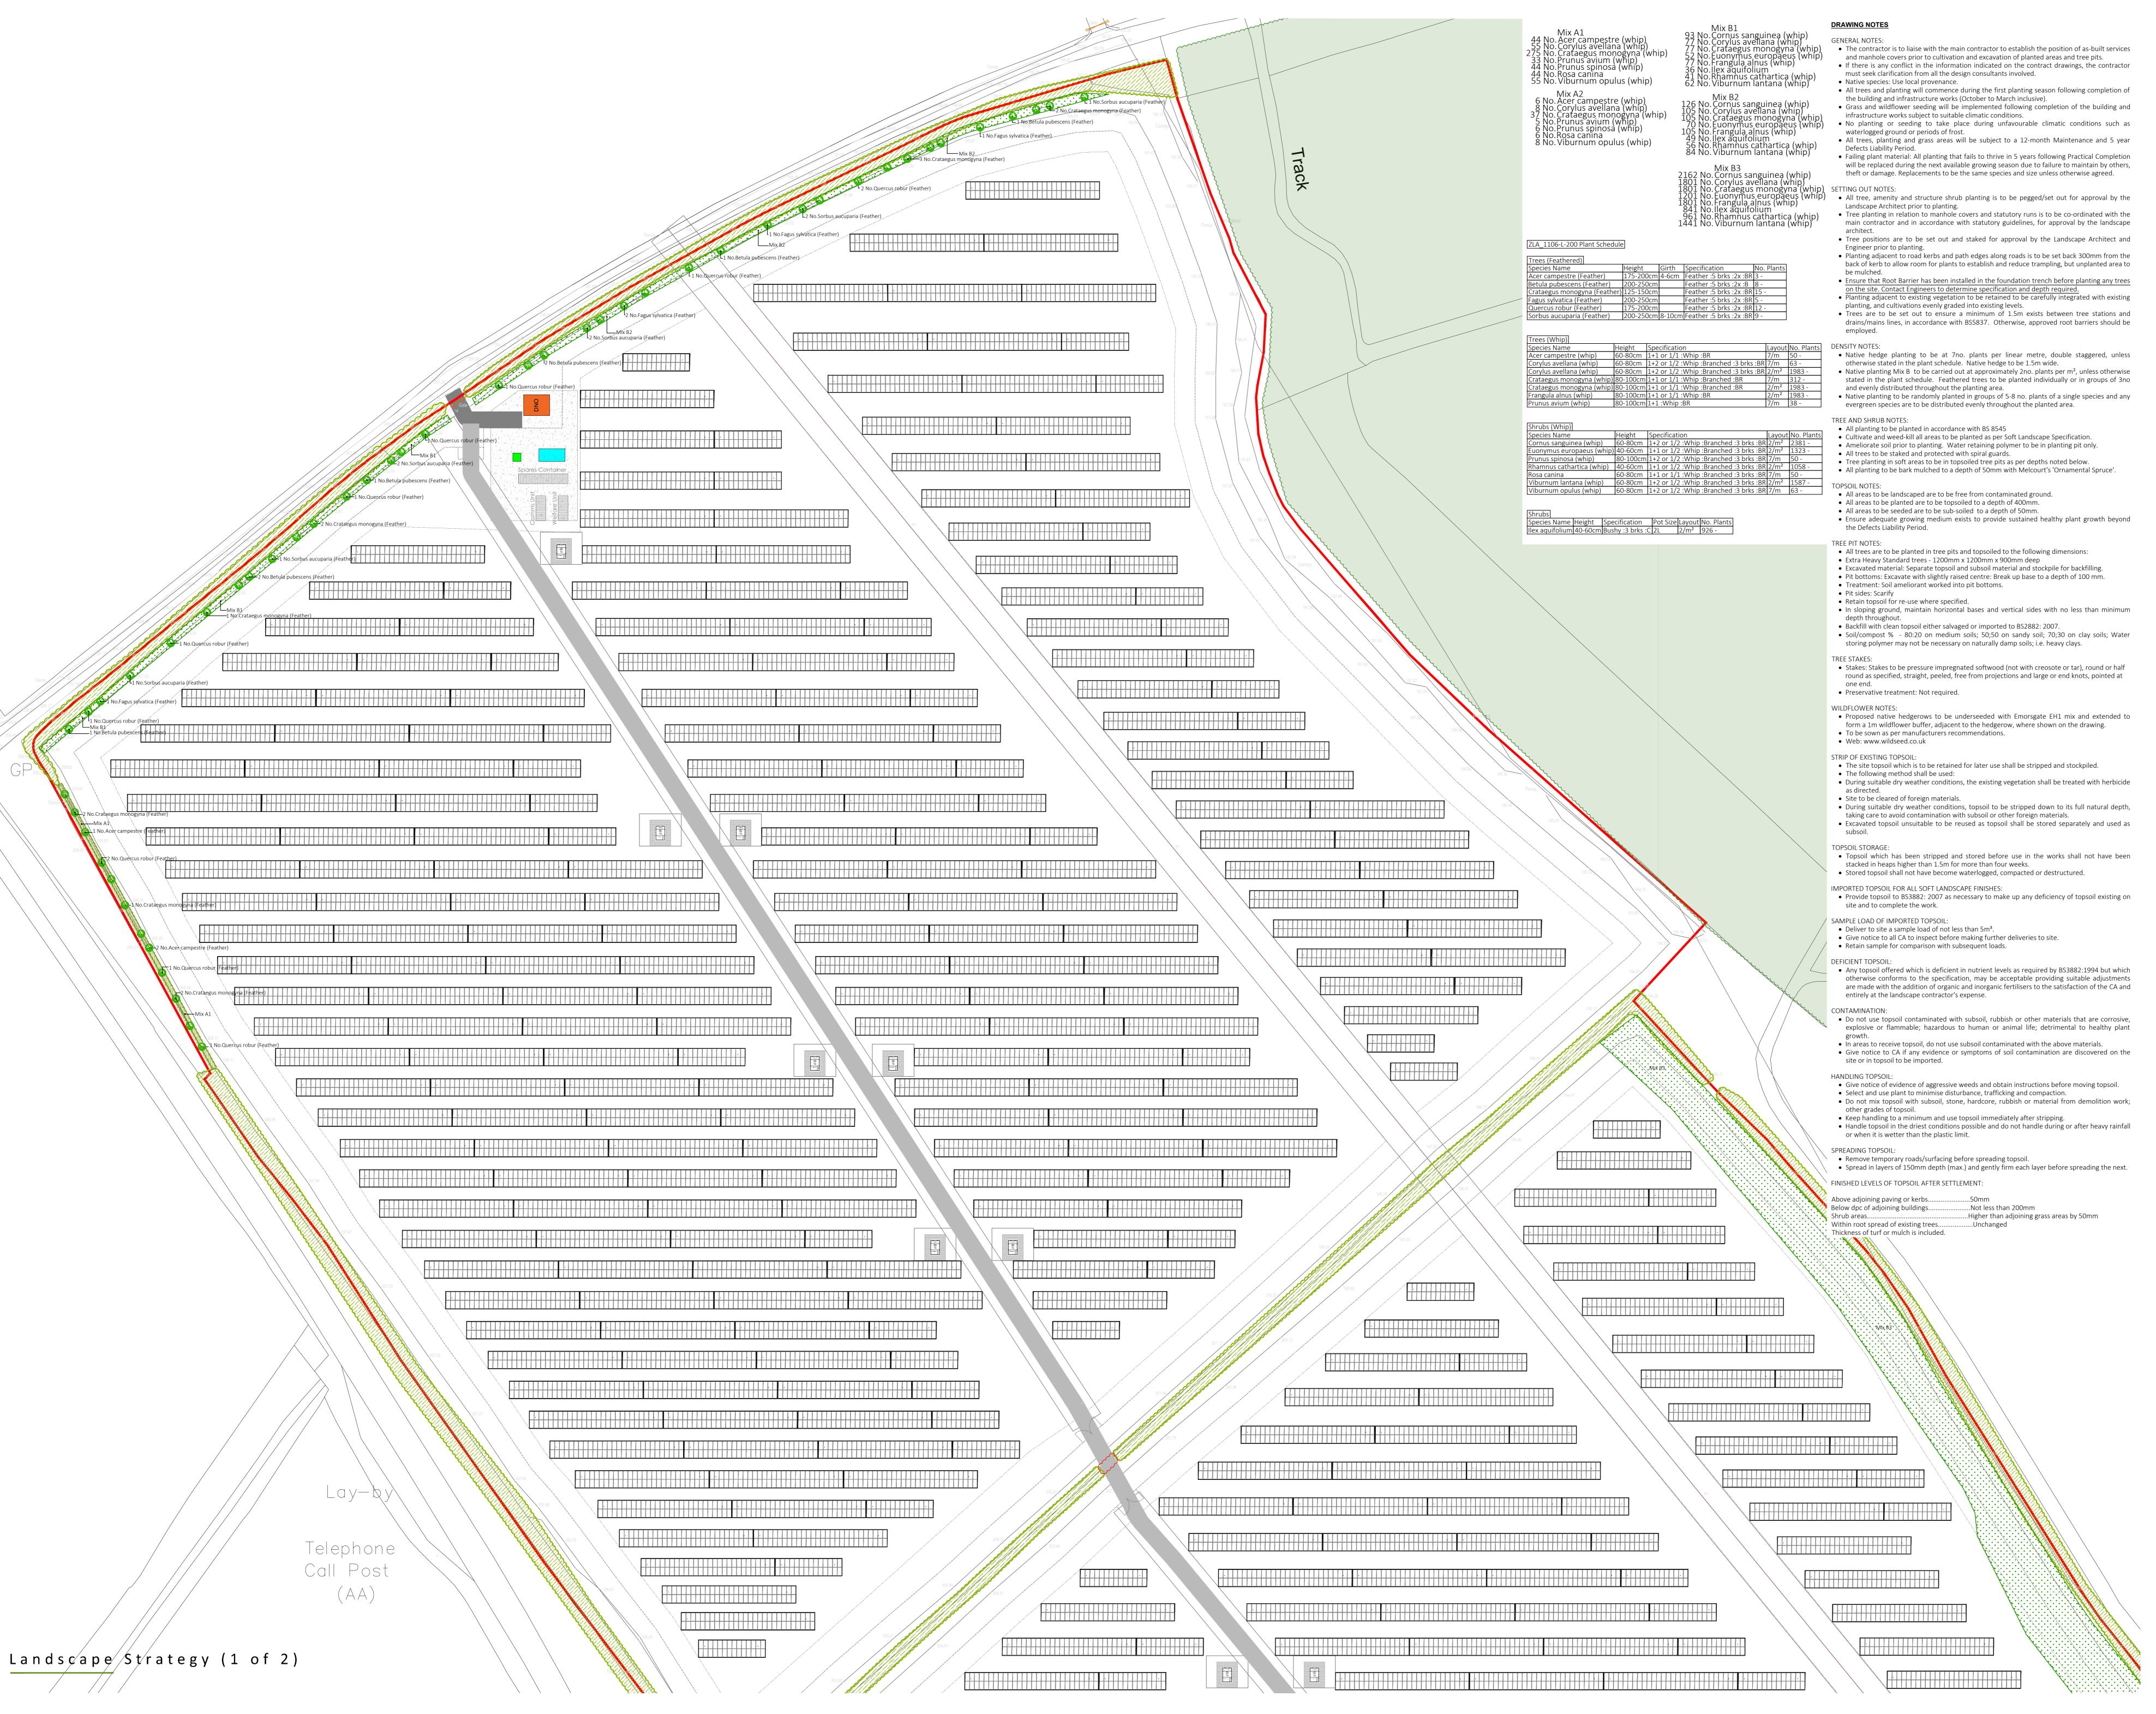

## **BRITISH SOLAR RENEWABLES**

zla1106

Land at Higher Wraxall Near Rampisham, Dorse

Landscape Strategy

(1 of 2)

date February 2022 status planning

ev **-**

KFY.

Roundary

Soundary

Existing vegetation

Existing vegetation

to be removed

Proposed tree planting

Proposed native scrub habitat (Mix B)

Proposed 1.5m wide native hedge with Emorsgate EH1

N sca

zebra landscape architects ltd is part of zebra group consulting ltd 30 st. georges square | worcester |wr1 1hx | 01905 947 558 h e | | o @ z e b r a | a n d s c a p e s . c o . u k

1:500 @ A0

Copyright is reserved by Zebra Landscape Architects and the drawing is issued on the condition that it is not copied either wholly or in part without first obtaining written consent from them. Do not scale from this drawing, figured dimensions only to be used. All dimensions to be checked on site before commencement of any work, shop drawings or the ordering of materials. This drawing is to be read in conjunction with appropriate consultant engineers