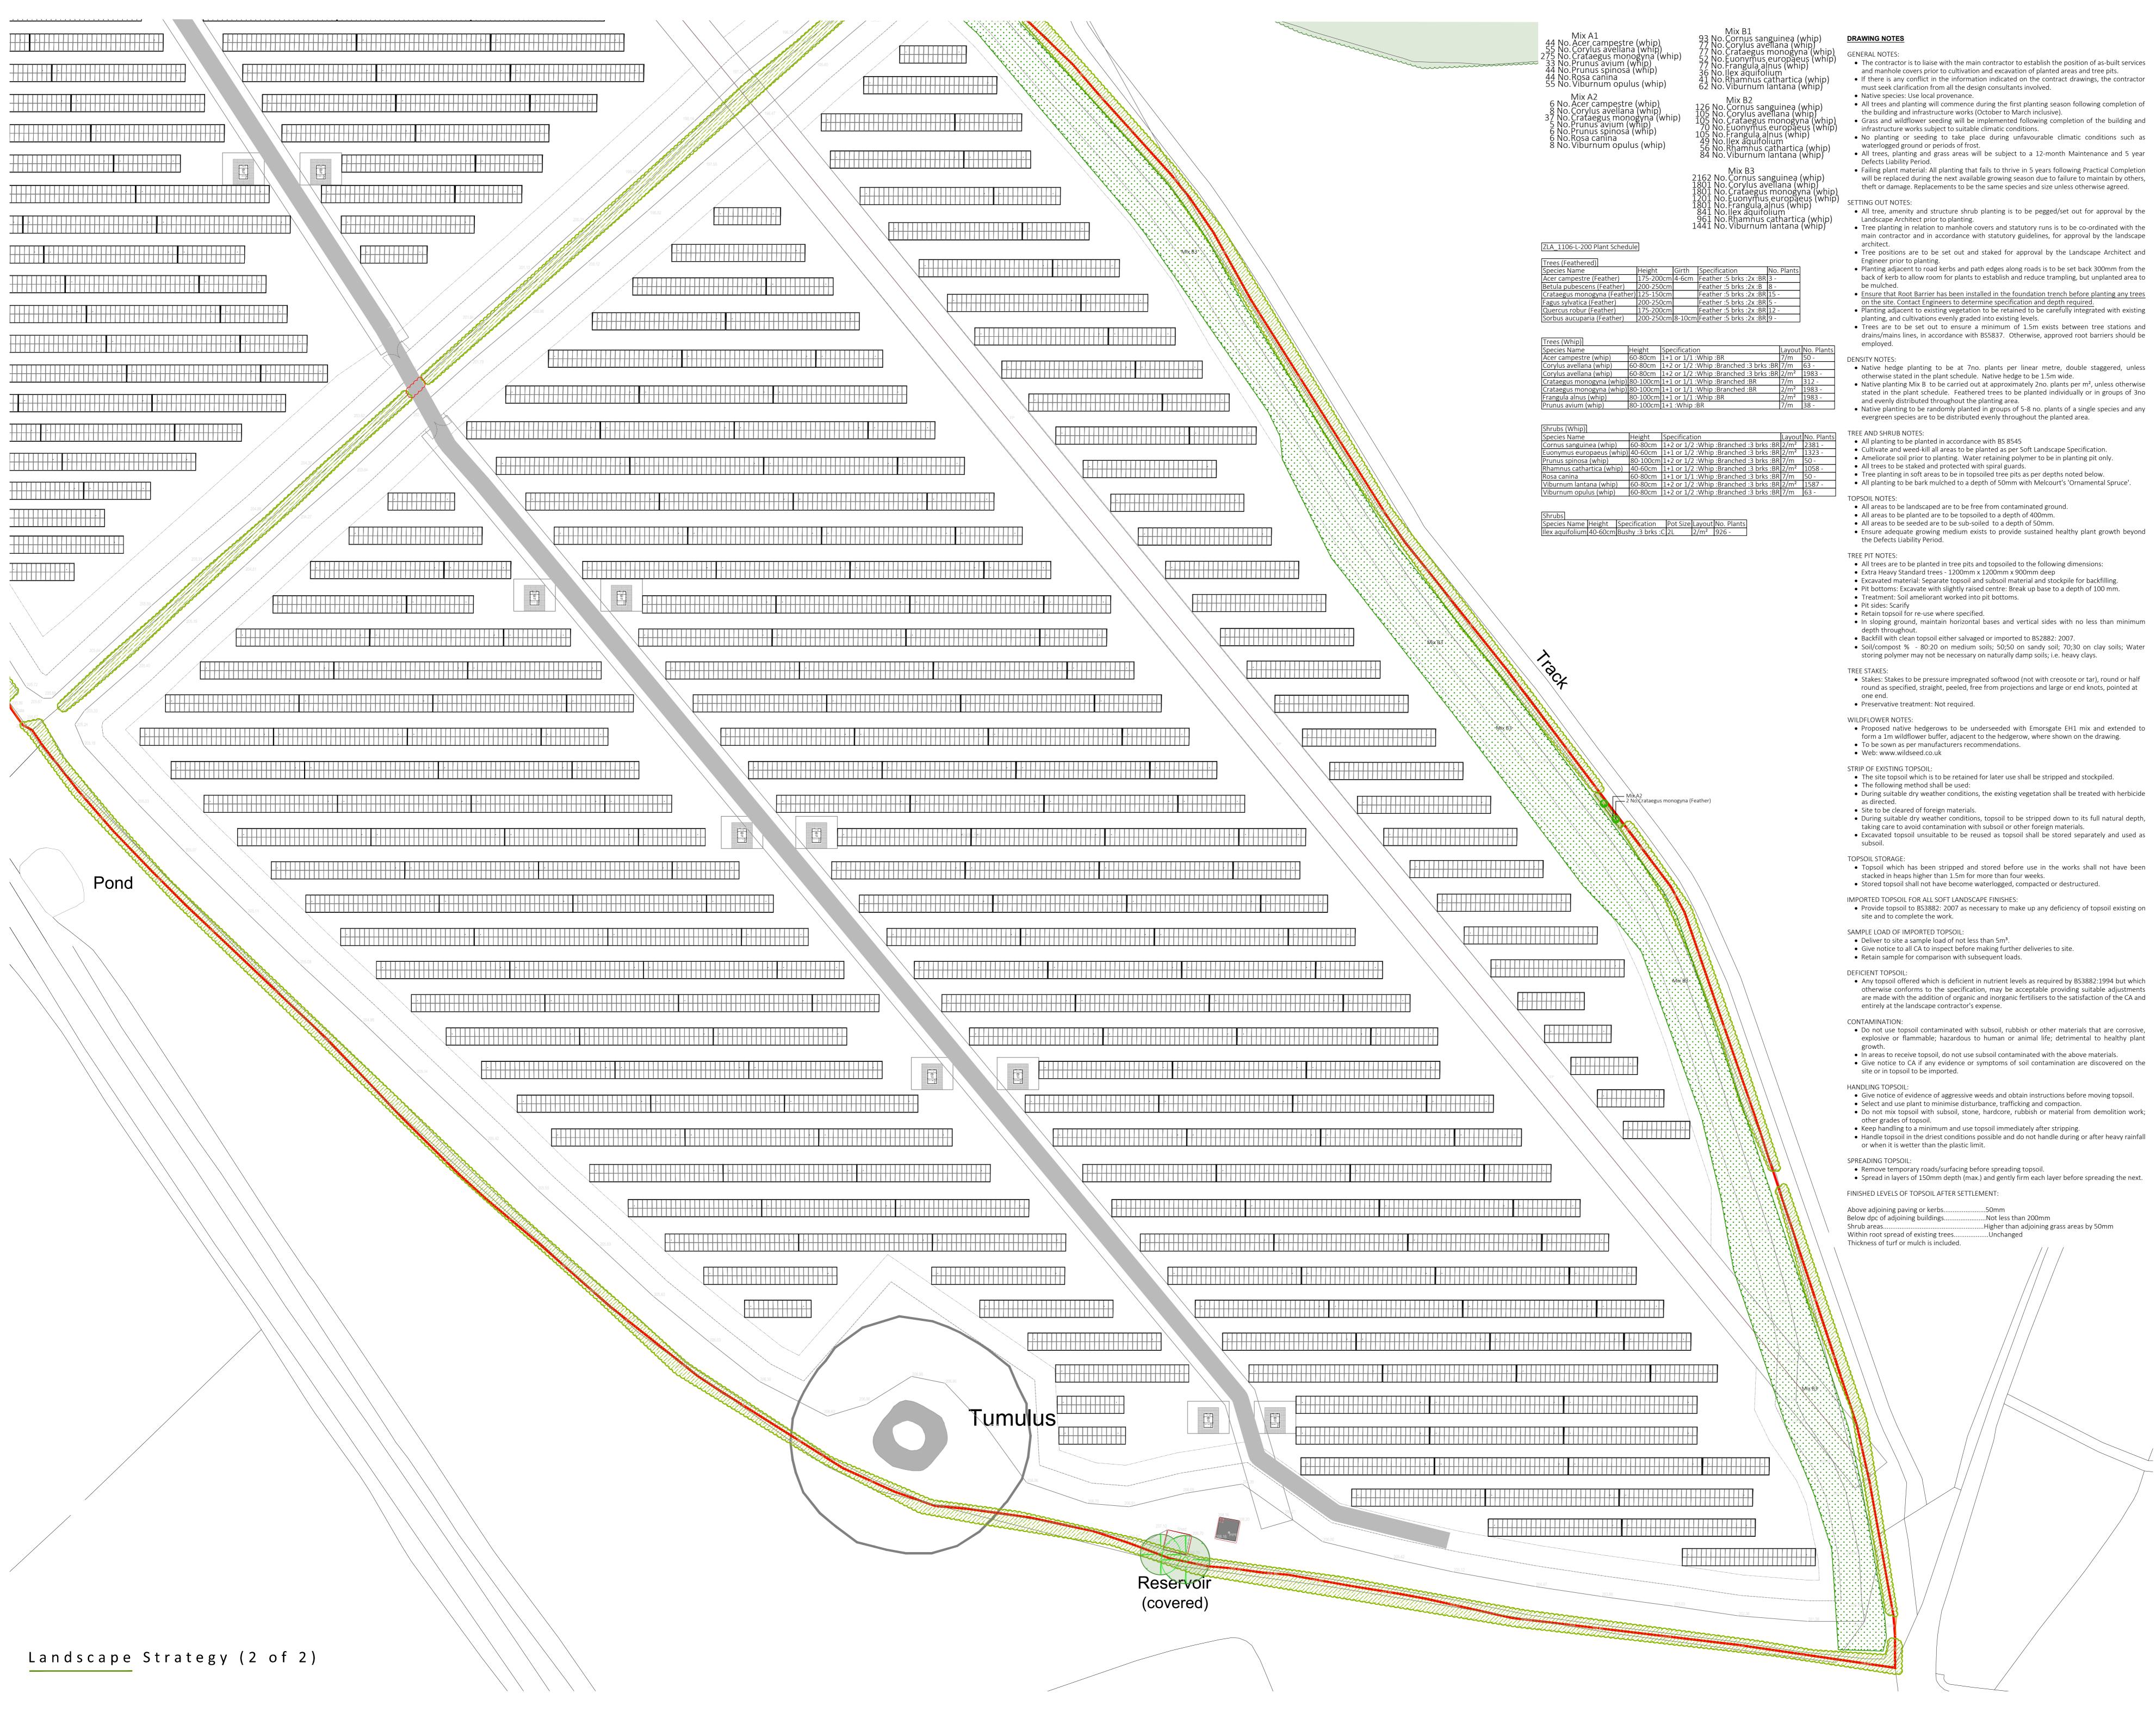

## **BRITISH SOLAR RENEWABLES**

zla1106

Land at Higher Wraxall Near Rampisham, Dorset

L-201

Landscape Strategy  $(2 \circ f 2)$ 

| (2012) |             |
|--------|-------------|
| date   | February 20 |
| status | planning    |

rev -

KEY:

Boundary Existing trees Existing vegetation Existing vegetation to be removed Proposed tree planting Proposed native scrub habitat (Mix B)

Proposed 1.5m wide native hedge with Emorsgate EH1

30 st. georges square | worcester | wr1 1hx | 01905 947 558 hello@zebralandscapes.co.uk

Copyright is reserved by Zebra Landscape Architects and the drawing is issued on the condition that it is not copied either wholly or in part without first obtaining written consent from them. Do not scale from this drawing, figured dimensions only to be used. All dimensions to be checked on site before commencement of any work, shop drawings or the ordering of materials. This drawing is to be read in conjunction with appropriate consultant engineers drawings, schedules, specification and manufacturer's information.